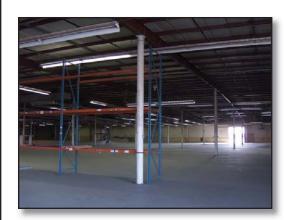

#### **BUILDING:**

 $66,543\pm$  sq. ft. of  $80,323\pm$  sq. ft. available  $(63,543\pm$  sq. ft. warehouse /  $3,000\pm$  office or will consider leasing smaller space)

LEASE RATE: \$0.15 sq. ft.

#### **CONSTRUCTION:**

Block/metal

- Ample parking
- Fluorescent lighting
- Insulated ceiling
- Evaporative cooler/space heaters
- Compressed air

#### **CLEAR HEIGHT:**

14' at haunch / 18' at center

#### **COLUMN SPACING:**

25' x 50'