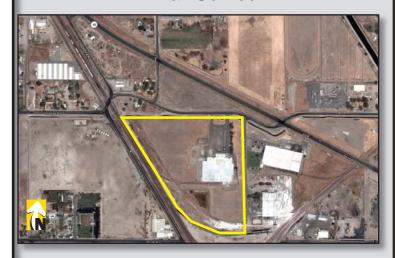

#### LAND:

19.39± acres (room for expansion)

#### **RAIL:**

**BNSF** 

66,543± sq. ft. on 19.39± acres
Rail Served

For additional information please contact: