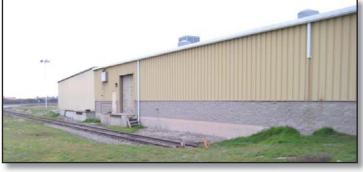

#### **BUILDING:**

 $66,543\pm$  sq. ft. of  $80,323\pm$  sq. ft. available  $(63,543\pm$  sq. ft. warehouse /  $3,000\pm$  office or will consider leasing smaller space)

LEASE RATE: \$0.15 sq. ft.

#### **RAIL:**

**BNSF** 

66,543± sq. ft. on 19.39± acres
Rail Served

For additional information please contact: