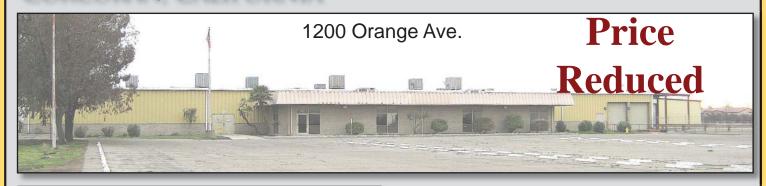

# INDUSTRIAL SPACE CORCORAN, CALIFORNIA

\$0.15 PER SQ. FT.

#### **BUILDING:**

 $66,543\pm$  sq. ft. of  $80,323\pm$  sq. ft. available  $(63,543\pm$  sq. ft. warehouse /  $3,000\pm$  office or will consider leasing smaller space)

LEASE RATE: \$0.15 sq. ft.

#### LAND:

19.39± acres (room for expansion)